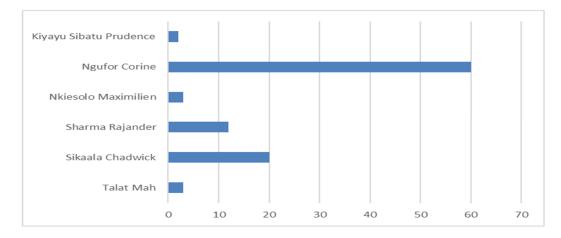

## Dr Corine Ngufor is elected as the new RBM VCWG Co-Chair

We are happy to announce the results of the elections for the RBM VCWG Co-Chair. **Dr Corine Ngufor** (London School of Hygiene and Tropical Medicine, UK & Centre de Recherche Entomologique de Cotonou, Ministry of Health, Benin) **is elected with 60% of the votes**. We would like to congratulate Corine to her new role!

Dr Prudence Kiyayu Sibatu (Ministere des Transports, Democratic Republic of Congo), Dr Maximilien Nkiesolo (Coalition Interentreprises de Lutte contre le VIH/Sida, Tuberculose et Paludisme, Democratic Republic of Congo), Dr Rajander Sharma (Former National Vector Borne Disease Control Programme, India), Dr Chadwick Sikaala (Southern African Development Community Malaria Elimination Eight Secretariat, Namibia) and Dr Mah Talat (The Indus Hospital and Health Network, Pakistan) are not elected.

Prudence received 2% of the votes, Maximilien received 3% of the votes, Rajander received 12% of the votes, Chadwick received 20% of the votes and Mah received 3% of the votes.

| Candidate name (alphabetical) | % of collected votes |
|-------------------------------|----------------------|
| Kiyayu Sibatu Prudence        | 2                    |
| Ngufor Corine                 | 60                   |
| Nkiesolo Maximilien           | 3                    |
| Sharma Rajander               | 12                   |
| Sikaala Chadwick              | 20                   |
| Talat Mah                     | 3                    |